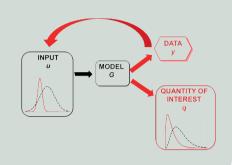

#### Course 1

Uncertainty Quantification in Statistical Inverse Problems

February 11, 2015 1:00-2:30 pm & 2:45-4:15 pm

## Prof. Andrew Stuart Mathematics Institute Warwick University